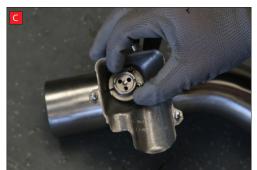

electronic valve motor to work with Scorpion Exhaust).

B) Lift up the motor. You will now be able to see the torsion spring (This must stay on the

D) Now fit the O.E electronic valve motor ensuring the spring seats correctly to the lugs of the valve.