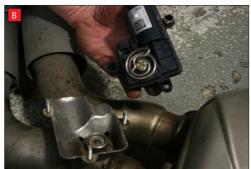

electronic valve motor to work with Scorpion Exhaust).

B) Lift up the motor. You will now be able to see the torsion spring (This must stay on the

D) Now fit the O.E electronic valve motor ensuring the spring seats correctly to the lugs of the valve.