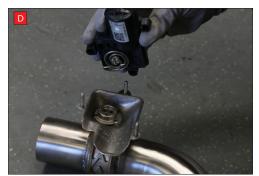

electronic valve motor to work with Scorpion Exhaust).

B) Lift up the motor. You will now be able to see the torsion spring (This must stay on the

D) Now fit the O.E electronic valve motor ensuring the spring seats correctly to the lugs of the valve.