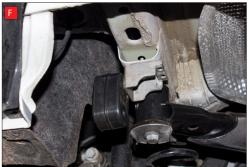

F) Both of the rear mounting points need rotating 180° when fitting the Scorpion exhaust.

Once happy with fitment of Scorpion Exhaust, fully tighten up all clamps and fixing and plug in the electronic valve motors.