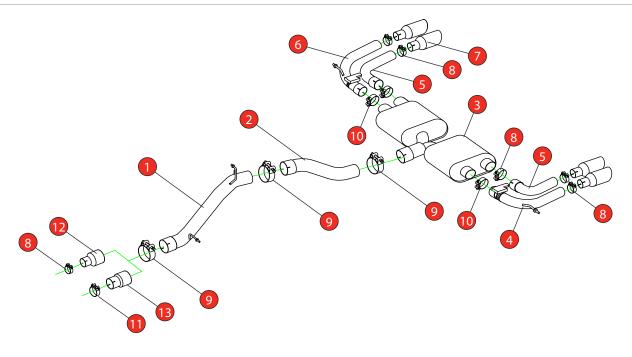

Estimated Fitting Time: 2 Hours

| NO.    | PART NO.   | DESCRIPTION                            | QTY |  |  |
|--------|------------|----------------------------------------|-----|--|--|
| 1      | 764VW      | Non-resonated Centre Section           | 1   |  |  |
| 2      | 765VW      | Link Pipe                              | 1   |  |  |
| 3      | 766VW      | Rear Silencer                          | 1   |  |  |
| 4      | 833AU      | L/H Valved Outer Trim Connecting Pipe  | 1   |  |  |
| 5      | 837AU      | L/H & R/H Inner Trim Connecting Pipe   | 2   |  |  |
| 6      | 834AU      | R/H Valved Outer Trim Connecting Pipe  | 1   |  |  |
| 7      | Z023.10061 | Polished Daytona Trim                  | 4   |  |  |
| Fit Ki | Fit Kit    |                                        |     |  |  |
| 8      | Z016.10064 | 63-68mm Clamp                          | 7   |  |  |
| 9      | Z016.10069 | 79-85mm Clamp                          | 3   |  |  |
| 10     | Z016.10070 | 66mm H/D Clamp                         | 2   |  |  |
| 11     | Z016.10056 | 73-79mm Clamp                          | 1   |  |  |
| 12     | AD103      | Adaptor (USE TO FIT TO O.E DOWNPIPE)   | 1   |  |  |
| 13     | AD107      | Adaptor (USE TO FIT TO Ø76mm DOWNPIPE) | 1   |  |  |