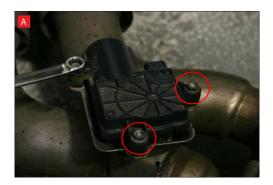

A) After you have removed O.E exhaust you will need to swap the valve motors to the Scorpion exhaust. Remove the 3 nuts ( keep safe as you will need them to bolt the electronic valve motor to Scorpion Exhaust).